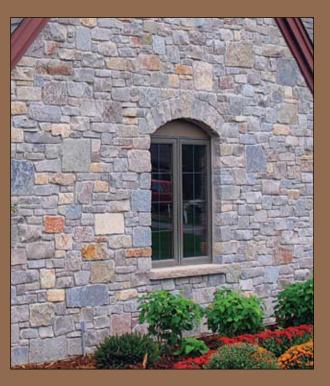

# Create Value Through Design

Homeowners, architects, builders and designers create value by including natural stone veneers from Madison Block & Stone in every project. By incorporating natural stone in the early stages of design, you'll be moving toward superior quality in sustainable construction, and we'll be there to assist you throughout the process. Natural stone masonry is a green permanent building solution that provides strong energy performance, good indoor air quality and adds to the value of your home. Visit our showroom and a skilled representative will explain why and how.