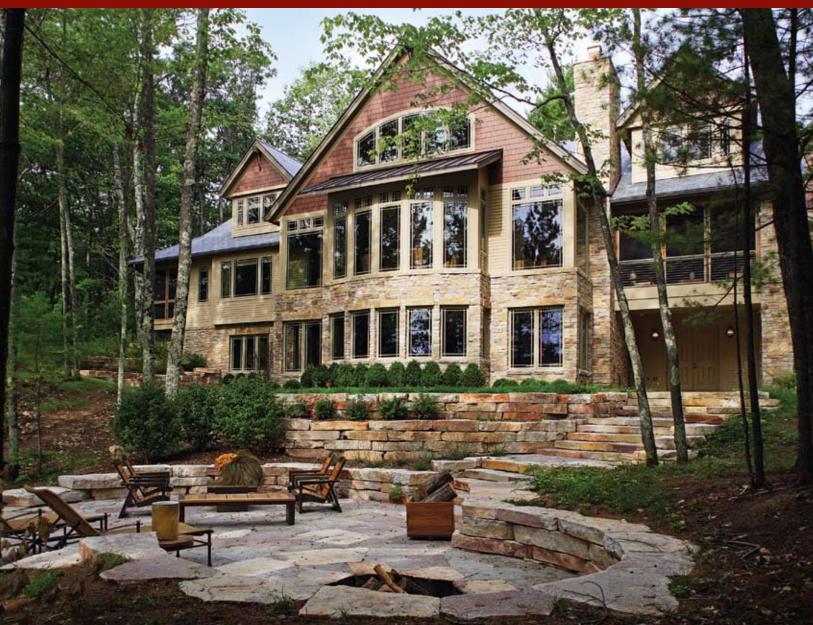

Reclaimed Fond du Lac Veneer with Wolf Creek Flagstone banding. Seat Walls-Gold Northern Wall Stone. Wall Cap-Tennessee Hearth stock.

Photo Credits: Fond du Lac Snapped Wallstone courtesy of Bioscapes LLC. Calico flagstone Blaine Smith. (Contractor)