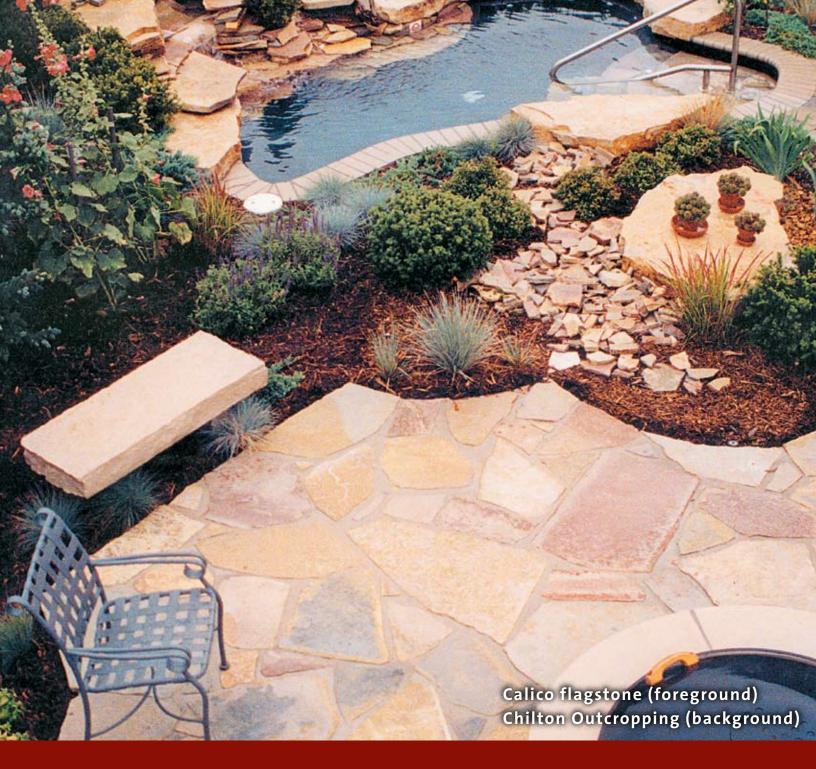

Blaine Smith. (Contractor)

**Calico Flagstone** 



#### **Bluestone and Lannon walk** with Lannon Cobble edging

Fond du Lac Steps

Fond du Lac Snapped Wallstone

Fond du Lac Flagstone Walkway

140

Photo Credits: Upper photo courtesy of Kittleson Landscape. Lower photo courtesy of TMH Masonry.

## Your Place, Your Escape

Step slowly to the rhythm of the waterfall splash as you wind down the bluestone walkway. Dreams take shape during evening conversations on the patio. Laughter echoes across the pond. Let us be the guide to building your perfect outdoor living space. Choose locally quarried stone in the largest array of colors, shapes and textures. Discover the beauty of your personal landscape only at Madison Block & Stone.



Fond du Lac Snapped Wallstone with Fond du Lac Flagstone





5813 N. Highway 51, Madison, WI 53704 (608) 249-5633 www.madisonblockandstone.com

**Project photos provided by:** PlanDesign, Nicholas Solutions, Glacier Landscaping, Bioscapes LLC, Kittleson Landscape, TMH Masonry, Rock Opera Stoneworks, Buechel Stone Corp., and Blaine Smith (Contractor)