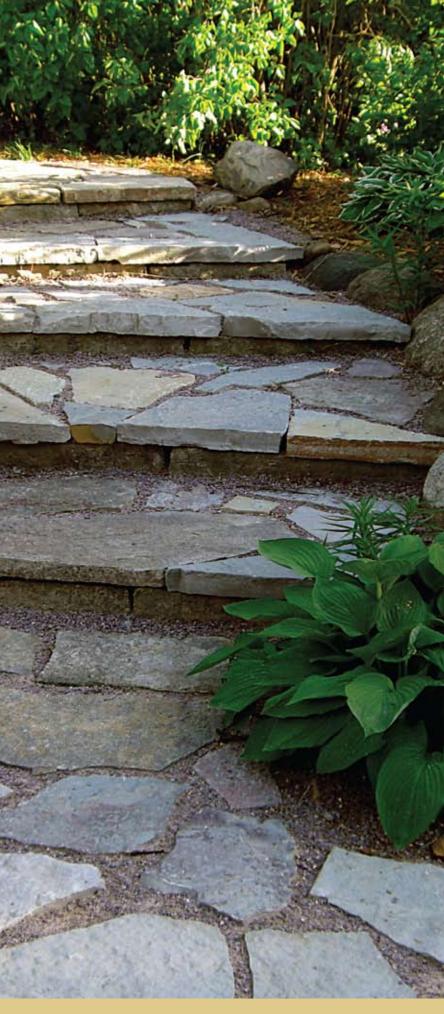

#### **Bluestone and Lannon walk** with Lannon Cobble edging

Fond du Lac Steps

Fond du Lac Snapped Wallstone

Fond du Lac Flagstone Walkway

140

Photo Credits: Upper photo courtesy of Kittleson Landscape. Lower photo courtesy of TMH Masonry.