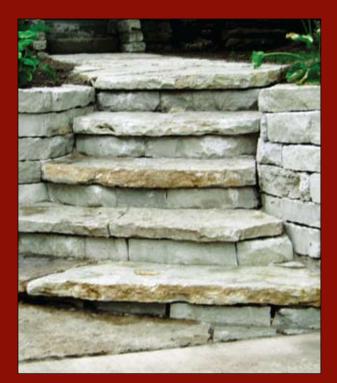

#### **Bluestone and Lannon walk** with Lannon Cobble edging

Fond du Lac Steps

Fond du Lac Snapped Wallstone

Fond du Lac Flagstone Walkway

140

Photo Credits: Upper photo courtesy of Kittleson Landscape. Lower photo courtesy of TMH Masonry.